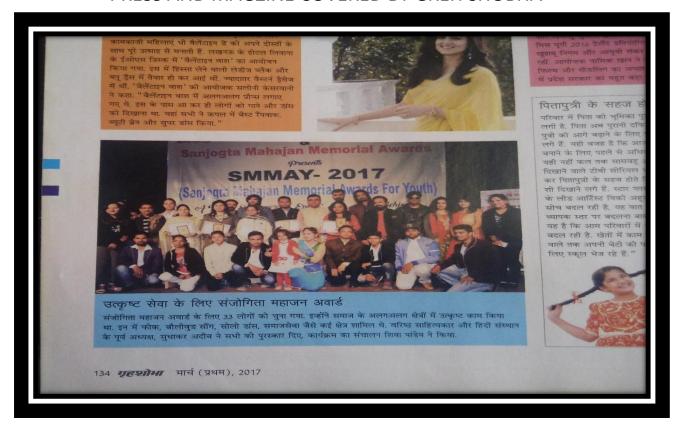

Waste to Energy



Renewable Energy



Homes and Industry

Innovative waste to wealth and energy solution, international experience and global partnering approach.

### MEET THE TEAM

MWM's Board of Directors and Executive Management team bring significant experience and understanding to the commercialization of waste to wealth and energy technology.

Mr. DEEPENDRA TRIPATHI, an IT engineer, with around 10 Years of experience in the field of technology and management. He is the founder & director of Mscrapper (MWM).

Mr. ASHISH MISHRA, MBA (MM), Director BD, holding 9 Years of Defense logistics and around 8 years in corporate sector, in the stream of Supply chain and logistics management.

### **SAMAY 2017 "YOUNG ENTERPRENURE" AWARDS:**





### PRESS AND MAGZINE COVERED BY GREH SHOBHA



### **COVERED BY AMAR UJALA**



















Collaborate: in our efforts

Co-Create: end to end solutions

Co-invest: in waste management



### MSCRAPPER WASTE MANAGEMENT P. LTD.

Company under Startup INDIA Program DIPP Reg. No.: 17454

2<sup>nd</sup> Floor, Bank of Baroda Building Power House Crossing, Sec-H Ashiyana, Lucknow UP-INDIA-226012 #+91-522-432-9009