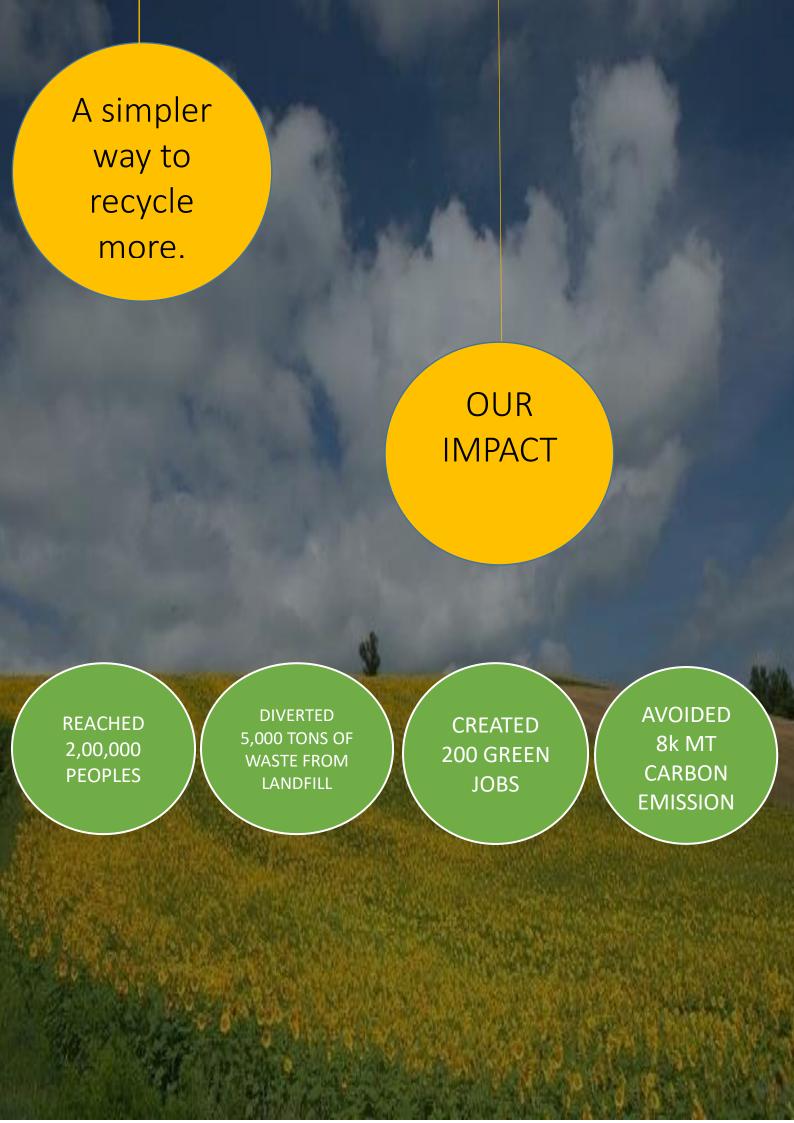

Reaches up to 35,000 Household Families.

> 5000 MT waste Diverted from Landfill

Mscrapper offers peace of mind.

**Book at your ease** 

Confirm the schedule

**Get Paid Upfront** 

Get IT ON Google Play

A simple Mobile Recycle Application Waste that is not source-separated is often considered contaminated and not suitable for recycling. So our prime focus remains on segregation at source, thus making other recycling process at ease.