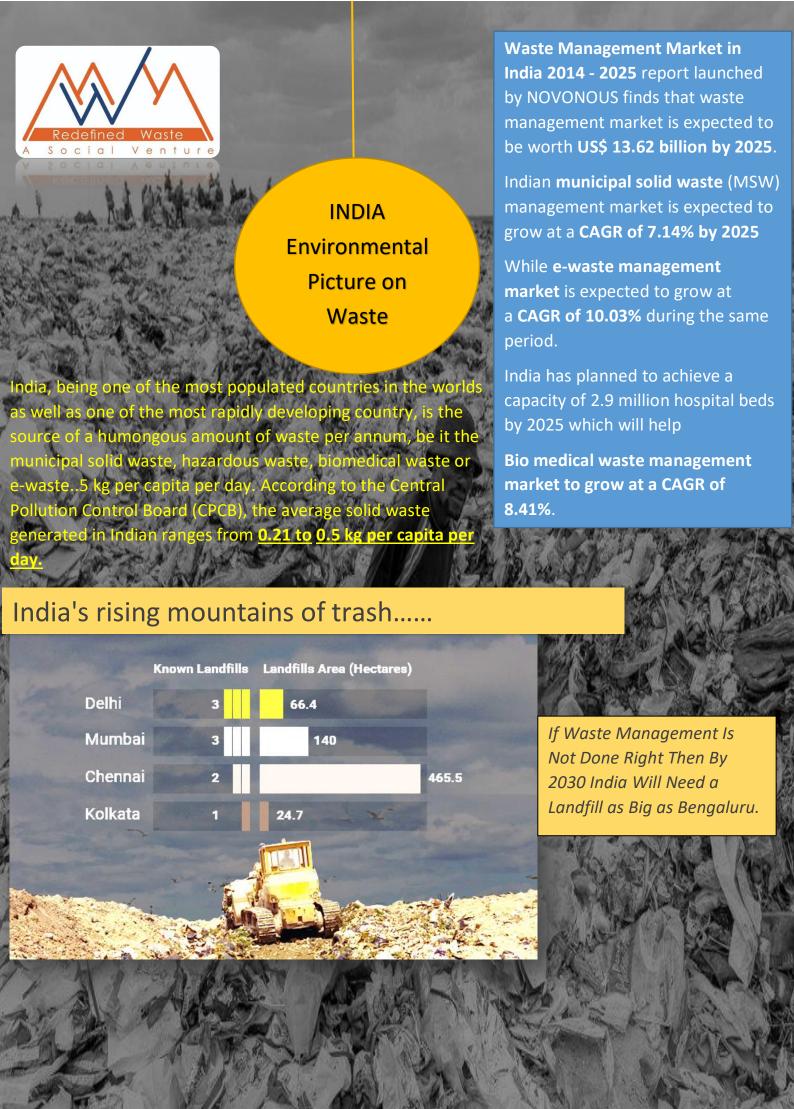

The Global
Environmental
Waste Picture
on Waste

We use 5 trillion plastic bags...

This year 5 trillion plastic bags will be consumed. That's 160,000 a second! Put one after another they would go around the world 7 times every hour and cover an area twice the size of France.

2.2 Billion
Tons of Waste
Generate
Globally Each
Year

We throw out over 50 tons...

Every 2 hours we throw out enough stuff to fill the world's largest container ship with trash. That's 12 container ships every single day and 4380 container ships in one year.

15, 25, 782,900

Tons waste dumped in the Ocean globally every year...

We emit a LOT of CO2

In one year the world emits 33 billion tons of CO2. That many tons could form a giant "CO2 cube" measuring over 28 km on each side. By 2030, our emissions of CO2 could rise to 40 billion tons.