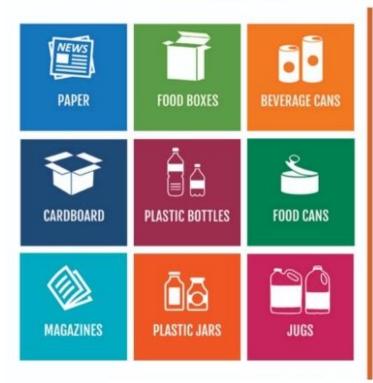

ZERO WASTE ZERO LANDFILL Humans create waste and most of us consider garbage to be a problem. In our current convenient and capitalistic society, each individual creates an average of 11 Tons of waste over a average lifespan. 90% of the waste that we create can be transformed into resources, but we need reliable, simple and eco-friendly systems to do so.

We operate on decentralizing, onsite, end-to-end model waste management awareness program. Converting wet waste to compost or biogas, and dry waste is recycled right on your campus. All in control, with a system that is sustainable and easy to manage.

- ❖ Features of our Smart waste program
- Introduction of waste segregation
- Communication, awareness and training
- Collection and processing of waste
- ❖ Retrieval of every penny/worth out of discarded material.